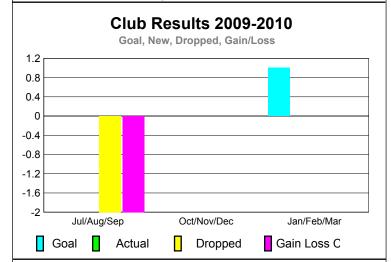

## GMT: STEVEN D SHERER Location: PENNSYLVANIA GMT CA: 1

|             |                            | <u>Club</u><br><b>200</b>     | <u>Clubs</u><br>2008-2009         |                                  |                                  |
|-------------|----------------------------|-------------------------------|-----------------------------------|----------------------------------|----------------------------------|
| Month       | New<br>Club<br><u>Goal</u> | Actual<br>New<br><u>Clubs</u> | Actual<br>Dropped<br><u>Clubs</u> | Gain/<br>Loss of<br><u>Clubs</u> | Gain/<br>Loss of<br><u>Clubs</u> |
| Jul/Aug/Sep | 0                          | 0                             | -2                                | -2                               | 0                                |
| Oct/Nov/Dec | 0                          | 0                             | 0                                 | 0                                | -1                               |
| Jan/Feb/Mar | 1                          | 0                             | 0                                 | 0                                | 0                                |
| Totals      | 1                          | 0                             | -2                                | -2                               | -1                               |