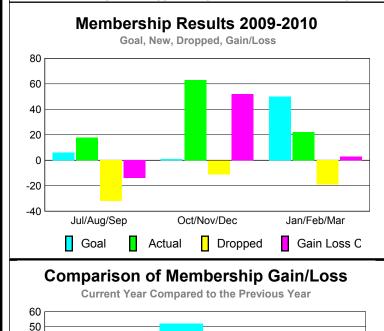

## YTD Status Quo Clubs 2009-2010

|             |                            | Member<br>200                | <u>Membership</u><br>2008-2009   |                                 |                                 |
|-------------|----------------------------|------------------------------|----------------------------------|---------------------------------|---------------------------------|
| Month       | Net<br>Memb<br><u>Goal</u> | Actual<br>New<br><u>Memb</u> | Actual<br>Dropped<br><u>Memb</u> | Gain/<br>Loss of<br><u>Memb</u> | Gain/<br>Loss of<br><u>Memb</u> |
| Jul/Aug/Sep | 6                          | 18                           | -32                              | -14                             | -8                              |
| Oct/Nov/Dec | 1                          | 63                           | -11                              | 52                              | -26                             |
| Jan/Feb/Mar | 50                         | 22                           | -19                              | 3                               | -9                              |
| Totals      | 57                         | 103                          | -62                              | 41                              | -43                             |