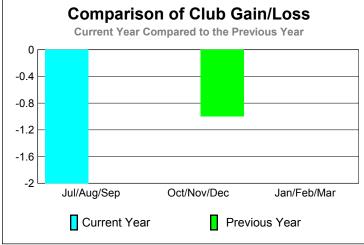

## GMT: STEVEN D SHERER Location: PENNSYLVANIA GMT CA: 1

|             |                            | <u>Club</u><br><b>200</b>     | <u>Clubs</u><br>2008-2009         |                                  |                                  |
|-------------|----------------------------|-------------------------------|-----------------------------------|----------------------------------|----------------------------------|
| Month       | New<br>Club<br><u>Goal</u> | Actual<br>New<br><u>Clubs</u> | Actual<br>Dropped<br><u>Clubs</u> | Gain/<br>Loss of<br><u>Clubs</u> | Gain/<br>Loss of<br><u>Clubs</u> |
| Jul/Aug/Sep | 0                          | 0                             | -2                                | -2                               | 0                                |
| Oct/Nov/Dec | 0                          | 0                             | 0                                 | 0                                | -1                               |
| Jan/Feb/Mar | 1                          | 0                             | 0                                 | 0                                | 0                                |
| Totals      | 1                          | 0                             | -2                                | -2                               | -1                               |